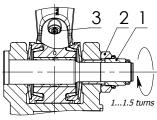

To adjust the brake of the link, following actions have to be done:
• release the lock nut (pos.2)

release the lock nut (pos.2)
twist the adjusting nut (pos.1) until the disc spring starts to clamp
tighten the adjusting nut (pos.1) at 1...1.5 turns, that will provide braking moment of 200...250 Nm (148...185 lb ft)
tighten the lock nut (pos.2) with tightening torque 100 Nm (74 lb ft).
Greasing of lower slide bearing and brake cones is already done through lubricating nipple (pos.3). Fill grease
Starplex EP 2 until it will appear to the external surfaces.

Greasing must be repeated after every 8 working hours of the link.

NOTICE! The link is delivered ungreased. It should be well greased before taking into exploitation.