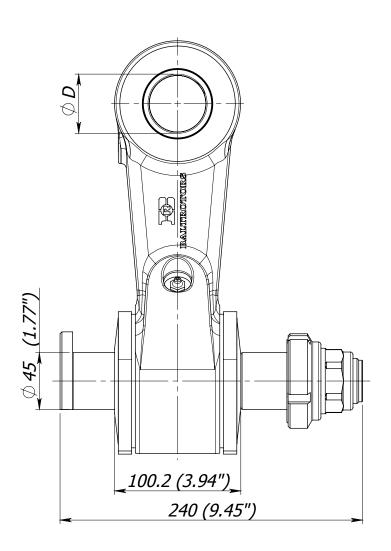

## Swing damper BR 30 KS

| Link        | Diameter<br>D (mm) | Weight (kg)      |
|-------------|--------------------|------------------|
| BR 30 KS/45 | 45 (1.77")         | 20.39 (44.95 lb) |

Serial number