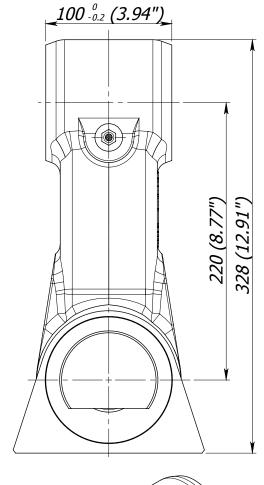

## Swing damper BR 30 KS

| Link        | Diameter<br>D (mm) | Weight (kg)      |
|-------------|--------------------|------------------|
| BR 30 KS/45 | 45 (1.77")         | 20.39 (44.95 lb) |

Serial number